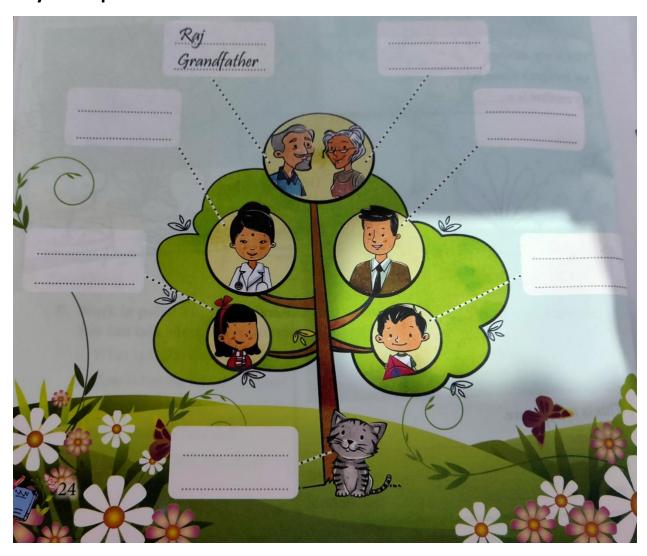

Vidya Bhawan Balika Vidya Peeth

Subject-English Class-1

Date-06-06-2020 Chapter-1

Page number-24

Family tree-A family tree is a drawing that shows all the people in a family.

It also shows the relationship between the different members of a family.

Task provided-Project-1(chapter-1)

Meet my family-

Look at Neha's family tree. Fill in the family tree with the names of her family members and their relationships. One has been done for you.

Note-If you don't have books write the names and mark one as-

1 as- Neha's grandfather

2 as- Neha's grandmother

3 as- Neha's father

4 as - Neha's mother

5 as - Neha's brother

6 as – Neha herself

7 as- Neha's pet